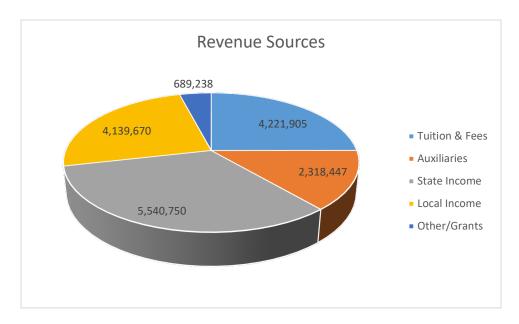

ugust 24, 2023 sits at 14,812 credit hours. This is a decline from August 24, 2022 when the credit hour production was 15,970.

# **Executive Summary**

We are pleased to present Fort Scott Community College's budget for the 2023-2024 fiscal year. Our Annual Budget document is an important opportunity to share information about Fort Scott Community College (FSCC). In the following pages you will find charts for budgeted revenue, expense, and mill levy plus information related to Higher Education Emergency Relief funds expenditures this past fiscal year.

### **Revenues**

For Budget 2023-2024 credit hours were budgeted at 34,406, consistent with historical credit hours for FY 21, and FY 22.

The following chart represents budgeted revenue for 2023-2024 and the percentage for each source.



Historically, Community Colleges have been funded equally by Local, State, and Student sources. This year the State percentage of revenue is increased due to increased funding for deferred maintenance, increase in pay for employees, and cyber security fund.

FSCC applies for and receives federal, state, and local grants to fund student and community needs.

# **Expenditures**

Below is a summary chart with supporting information important to understanding the strategic focus of the administrative team regarding the operations of Fort Scott Community College (FSCC).



As displayed above, at FSCC the expenditures for instruction and student services are a major focus with 34.7% and 19.3% respectively begin budgeted for those areas.

# FSCC helps support the Bourbon County Community both m