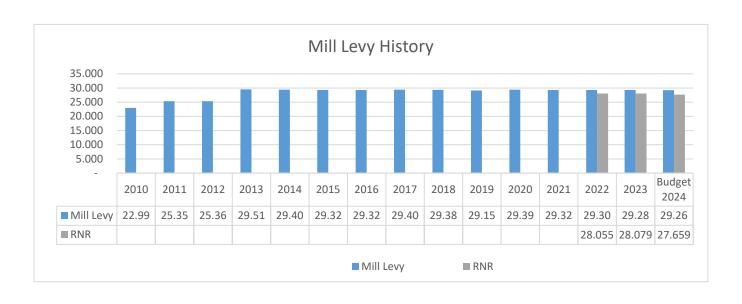

| Calendar | Actual/Budget | Revenue<br>Neutral |  |
|----------|---------------|--------------------|--|
| Year     | Mill Levy     | Rate               |  |
| 2010     | 22.996        |                    |  |
| 2011     | 25.357        |                    |  |
| 2012     | 25.362        |                    |  |
| 2013     | 29.519        |                    |  |
| 2014     | 29.406        |                    |  |

| 2015        | 29.326 |        |
|-------------|--------|--------|
| 2016        | 29.328 |        |
| 2017        | 29.400 |        |
| 2018        | 29.389 |        |
| 2019        | 29.155 |        |
| 2020        | 29.391 |        |
| 2021        | 29.322 |        |
| 2022        | 29.304 | 28.055 |
| 2023        | 29.288 | 28.079 |
| Budget 2024 | 29.268 | 27.659 |



# **EXECUTIVE SESSION**

**RECOMMENDATION:** It is recommended that the Board adjourn to executive session.

| MOVE TO EXECU                | TIVE SESSION: |         |        |
|------------------------------|---------------|---------|--------|
| BOARD ACTION:<br>DISCUSSION: | MOTION        | SECOND  | VOTE   |
| VOTE:                        | Bartelsmeyer  | Elliott | Fewins |
|                              | Hart          | Holt    | Nelson |
|                              |               |         |        |
|                              |               |         |        |
|                              |               |         |        |
|                              |               |         |        |
|                              |               |         |        |
|