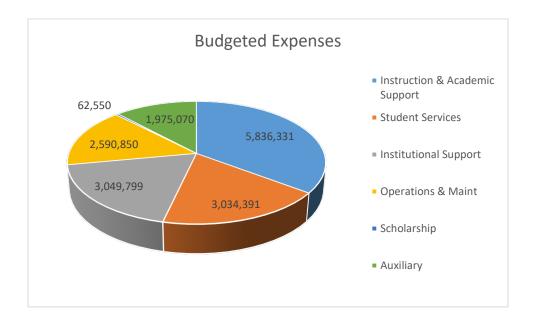

**

For Budget 2023-2024 credit hours were budgeted at 34,406, consistent with historical credit hours for FY 21, and FY 22.

The following chart represents budgeted revenue for 2023-2024 and the percentage for each source.



Historically, Community Colleges have been funded equally by Local, State, and Student sources. This year the State percentage of revenue is increased due to increased funding for deferred maintenance, increase in pay for employees, and cyber security fund.

FSCC applies for and receives federal, state, and local grants to fund student and community needs.

# **Expenditures**

Below is a summary chart with supporting information important to understanding the strategic focus of the administrative team regarding the operations of Fort Scott Community College (FSCC).



As displayed above, at FSCC the expenditures for instruction and student services are a major focus with 34.7% and 19.3% respectively begin budgeted for those areas.

# FSCC helps support the Bourbon County Community both monetarily and through volunteer work in the following ways:

• Community Service Hours

|   |                                 | Hours |
|---|---------------------------------|-------|
| 0 | Faculty / Staff volunteer hours | 1,344 |
| 0 | Student volunteer hours         | 4,902 |
|   | <ul><li>Total</li></ul>         | 6,246 |

- **Bourbon County Waivers** FSCC continues to offer the Bourbon County tuition waivers designed specifically for our taxpayers. The tuition waiver is available to all residents of Bourbon County including high school students.
- Purchases from o