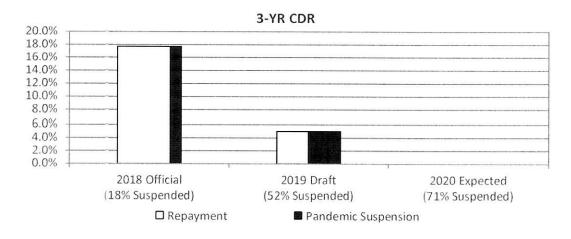

#### 3-YR Data

| Cohort Year<br>(Cohort Period) | 2018 Official<br>(10/1/17 - 9/30/20) | 2019 Draft<br>(10/1/18 - 9/30/21) | 2020 Expected<br>(10/1/19 - 9/30/22) |  |  |
|--------------------------------|--------------------------------------|-----------------------------------|--------------------------------------|--|--|
| # in Repay                     | 405                                  | 338                               | 329                                  |  |  |
| # in Default                   | 72                                   | 17                                | 0                                    |  |  |
| Default Rate                   | 17.7                                 | 5.0                               | 0                                    |  |  |

In summary, our outreach started on August 13, 2018:

- The 2019 draft cohort default rate is 5.0 and was a 12.7 decrease from the 2018 cohort year. 17 defaults occurred in the 2019 cohort period. Borrowers with federal loans were in a forbearance suspension and couldn't default for more than half of the 2019 cohort period, resulting in low cohort default rates.
- The 2020 cohort year is expected to be 0. The cohort period will close before federally held loans in forbearance suspension could default, resulting in continued low cohort default rates.
- The 2021 cohort period will continue to be impacted by the forbearance suspension. Should the forbearance suspension end on May 1, 2022, 53% of the 2021 cohort period will be impacted. For future cohort years, a surge of defaults would result in a spike of cohort default rates. Our continued partnership is imperative to maintain a low CDR.