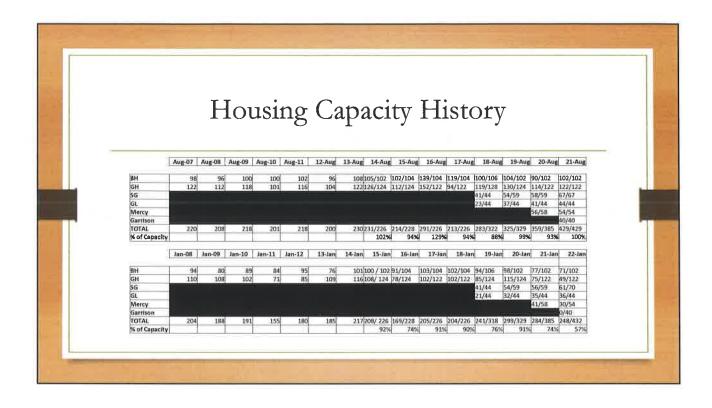

ce costs of natural fields, and both sports will donate \$20,000 each of fundraised money. Travel/relocated games expenses for fall and early spring games are eliminated. Anticipate savings of about

\$97,000 of athletic budget per year. Revenue from hosting summer tournaments will also go toward turf expense.

Students loving the facilities at Greyhound Fitness Complex.



#### FSCC Housing Options and Capacity YEARLY ROSTER PROJECTIONS • Boileau Hall - 102 Beds MBB – 20 WBB = 20Greyhound Hall – 122 Beds VB – 15 BASEBALL – 45 Greyhound Lodge – 44 Beds TRACK/XC=90 RODEO – 45 Garrison Apartments – 40 Beds SOFTBALL = 24 • Sycamore Apartments – 44 Beds • GOLF - 16 ESPORTS = 5 LS/MEATS JUDGING = 20 JOHN DEERE - 14 Total Capacity (double) – 352 Beds CHEER=10 Total Roster Number in Dorms - 324





### GiveCampus Platform

- Platform to provide a central access point for fundraising campaigns within the FSCC Foundation office
- Capable of storing donor information, allowing FSCC to create, track, and contact an active donor database
- https://www.givecampus.com/schools/DruryUniversity/drury-athleticschampions-challenge-2021/?a=4781248#updates
- Free for FSCC groups with unlimited amount of campaigns

### FOUNDATION EVENTS SPRING 2022

- FOUNDATION/ENDOWMENT Dinner April 12th
- May 6<sup>th</sup> Athletics Banquet/Award Ceremony
- May 7th
  - AM FSCC Hall of Fame Golf Tournament
  - PM Hall of Fame Ceremony
    - Jolee Sharp
    - Dave LaRoche
    - Chris Beard
    - Taylyn Barkley
- Foundation Gala July 16th

3









#### JANET FANCHER - MIGRANT PROGRAMS/BAILEY HALL REMODEL

H