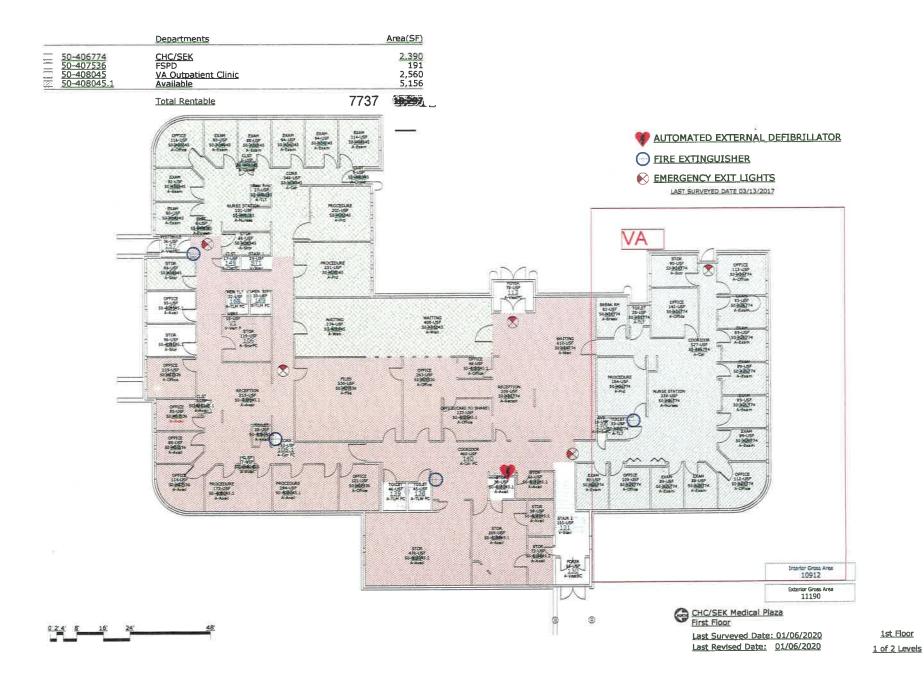

plit<br>System                                                              |                                                        |
| Scholarship       |                                         | \$2,500 – yearly                                                                           |                                                        |
| Faculty           |                                         | Share Faculty to help salary                                                               |                                                        |

# Burke Street - First Floor TORNADO SHELTER 100' Classroom Class Classroom Classroom 14' room MEP HEP CNA Lab Commons First Floor Plan Tornado - Procesa to the hallmay outside the Norsmo department

## Burke Street - Second Floor











3015 N. MICHIGAN, P.O. BOX 1832, PITTSBURG, KS 66762 KPOSTAI@CHCSEK.ORG
PHONE: 620.240.5012 FAX: 620.235.0869

February 17, 2022

Alysia Johnston, President Fort Scott Community College 2108 South Horton Street Fort Scott, Kansas 66701

RE:

Letter of Intent – Sale of 902 S. Horton

Fort Scott, Bourbon County, Kansas 66701

Ms. Johnston,

As a continuation of our discussion regarding the sale of CHC/SEK's 902 S. Horton, Fort Scott, Bourbon County, Kansas, 66701 property (Property), we are pleased to present this Letter of Intent ("LOI") to summarize the principal terms of the arrangements being considered by Community Health Center of Southeast Kansas, Inc. (CHC/SEK) and Fort Scott Community College (FSCC). (The contemplated arrangements are referred to as the "Proposed Sale" and CHC