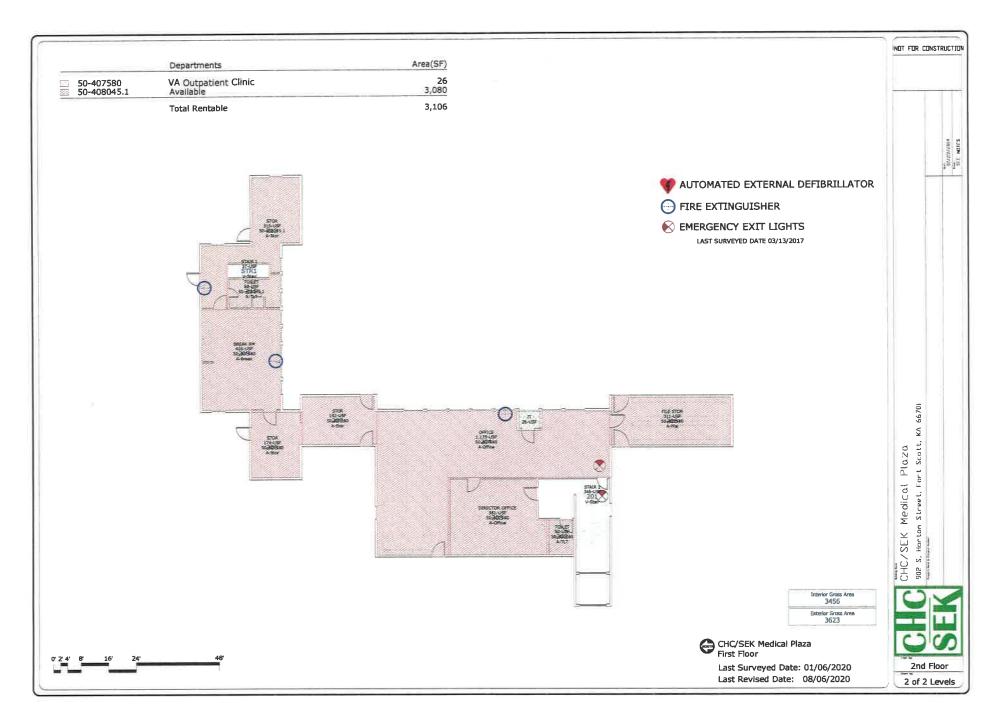

it<br>System                                                              |                                                        |
| Scholarship       |                                         | \$2,500 – yearly                                                                           |                                                        |
| Faculty           |                                         | Share Faculty to help salary                                                               |                                                        |

# Burke Street - First Floor TORNADO SHELTER 100' Classroom Class Classroom Classroom 14' room MEP HEP CNA Lab Commons First Floor Plan Tornado - Procesa to the hallmay outside the Norsmo department

## Burke Street - Second Floor











3015 N. MICHIGAN, P.O. BOX 1832, PITTSBURG, KS 66762 KPOSTAI@CHCSEK.ORG
PHONE: 620.240.5012 FAX: 620.235.0869

February 17, 2022

Alysia Johnston, President Fort Scott Community College 2108 South Horton Street Fort Scott, Kansas 66701

RE:

Letter of Intent – Sale of 902 S. Horton

Fort Scott, Bourbon County, Kansas 66701

Ms. Johnston,

As a continuation of our discussion regarding the sale of CHC/SEK's 902 S. Horton, Fort Scott, Bourbon County, Kansas, 66701 property (Property), we are pleased to present this Letter of Intent ("LOI") to summarize the principal terms of the arrangements being considered by Community Health Center of Southeast Kansas, Inc. (CHC/SEK) and Fort Scott Community College (FSCC). (The contemplated arrangements are referred to as the "Proposed Sale" and CHC/S