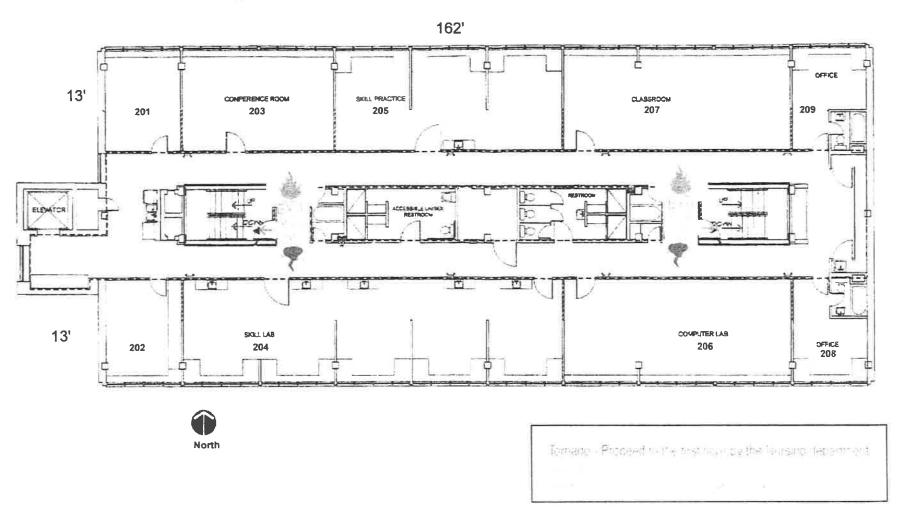

Split<br>System                                                              |                                                        |
| Scholarship       |                                         | \$2,500 – yearly                                                                           |                                                        |
| Faculty           |                                         | Share Faculty to help salary                                                               |                                                        |

# Burke Street - First Floor TORNADO SHELTER 100' Classroom Class Classroom Classroom 14' room MEP HEP CNA Lab Commons First Floor Plan Tornado - Procesa to the hallmay outside the Norsmo department

## Burke Street - Second Floor











3015 N. MICHIGAN, P.O. BOX 1832, PITTSBURG, KS 66762 KPOSTAI@CHCSEK.ORG
PHONE: 620.240.5012 FAX: 620.235.0869

February 17, 2022

Alysia Johnston, President Fort Scott Community College 2108 South Horton Street Fort Scott, Kansas 66701

RE:

Letter of Intent – Sale of 902 S. Horton

Fort Scott, Bourbon County, Kansas 66701

Ms. Johnston,

As a continuation of our discussion regarding the sale of CHC/SEK's 902 S. Horton, Fort Scott, Bourbon County, Kansas, 66701 property (Property), we are pleased to present this Letter of Intent ("LOI") to summarize the principal terms of the arrangements being considered by Community Health Center of Southeast Kansas, Inc. (CHC/SEK) and Fort Scott Community College (FSCC). (The contemplated arrangements are referred to as the "Proposed Sale" and C